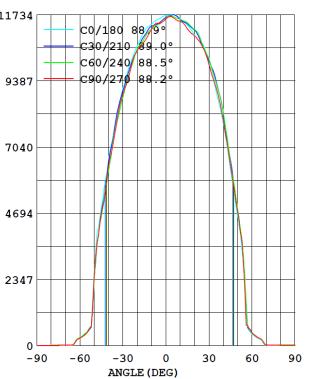

## **SPECIFICATION**



# NEWSTAR LED Lighting



LUMINOUS INTENSITY DISTRIBUTION



#### **Technical Specifications**

| Power              | 240W                 | CRI                 | ≥80          |
|--------------------|----------------------|---------------------|--------------|
| Lumens             | 26000LM              | Color Temperature   | 2800~6500K   |
| Fixture efficiency | >0.95                | Beam Angle          | 120 Degree   |
| Power Factor       | >0.97                | Frequency Range     | 50-60Hz      |
| Light Source       | PHILIPS SMD3030      | Dimension           | ¢420*182MM   |
| Driver             | MeanWell & CE Driver | Working Temperature | -30°C ~+65°C |
| Body& Lampshade    | Aluminum Alloy       | Housing Color       | Black/Silver |
|                    |                      |                     |              |

## **SPECIFICAT