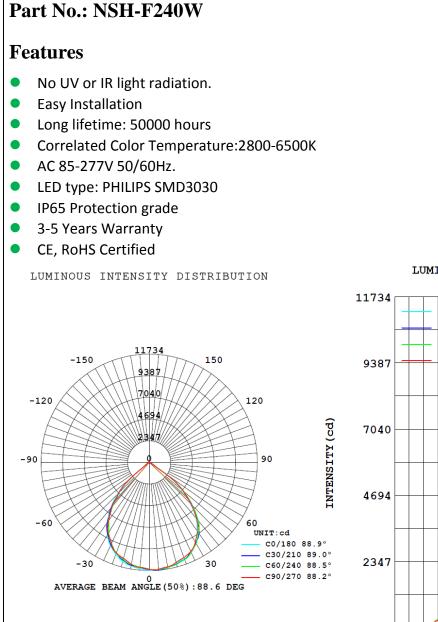

## **SPECIFICATION**



# NEWSTAR LED Lighting



LUMINOUS INTENSITY DISTRIBUTION



#### **Technical Specifications**

| Power              | 240W                 | CRI                 | ≥80          |
|--------------------|----------------------|---------------------|--------------|
| Lumens             | 26000LM              | Color Temperature   | 2800~6500K   |
| Fixture efficiency | >0.95                | Beam Angle          | 120 Degree   |
| Power Factor       | >0.97                | Frequency Range     | 50-60Hz      |
| Light Source       | PHILIPS SMD3030      | Dimension           | ¢420*182MM   |
| Driver             | MeanWell & CE Driver | Working Temperature | -30°C ~+65°C |
| Body& Lampshade    | Aluminum Alloy       | Housing Color       | Black/Silver |
|                    |