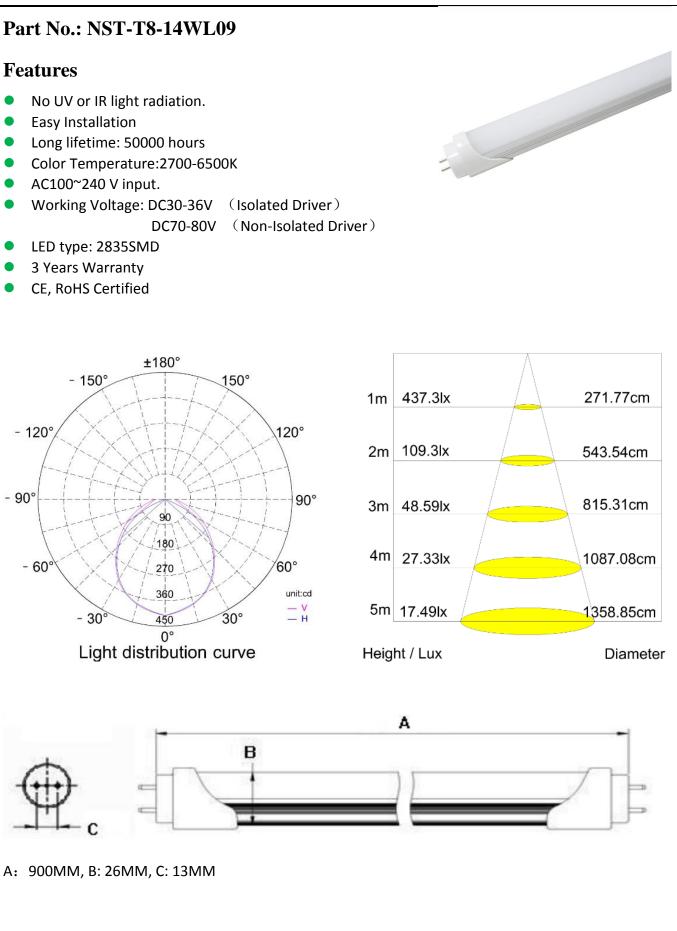

### **Technical Specifications**

| Power               | 14W                   | Length              | 0.9m         |
|---------------------|-----------------------|---------------------|--------------|
| Lumens              | 1400lm                | CRI                 | >80          |
| Fixture efficiency  | >0.92                 | Frequency Range     | 50-60Hz      |
| Power Factor        | >0.95                 | Beam Angle          | 120º         |
| Light Source        | 2835SMD               | LEDs Quantity       | 72pcs 2835   |
| Storage Temperature | -25°C ~ +65°C         | Working Temperature | -30°C ~+50°C |
| Body& Lampshade     | Aluminum Alloy And PC | IP Grade            | IP41         |